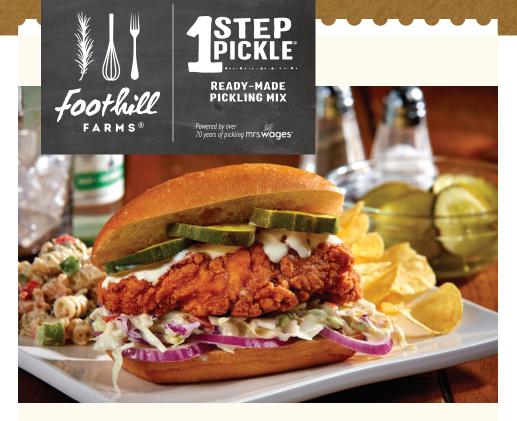

## **FOOTHILL FARMS® 1 STEP PICKLE®** BREAD & BUTTER READY-MADE PICKLING MIX

Powered by over 70 years of pickling with Mrs. Wages® brand, Foothill Farms® 1 Step Pickle® Bread & Butter Ready-Made Pickling Mix is a tangy, sweet pickle flavor blended with herbs and spices. Preparation couldn't be easier; just mix and pour ready-made pickling mix over sliced cucumbers or fresh chopped veggies and refrigerate!