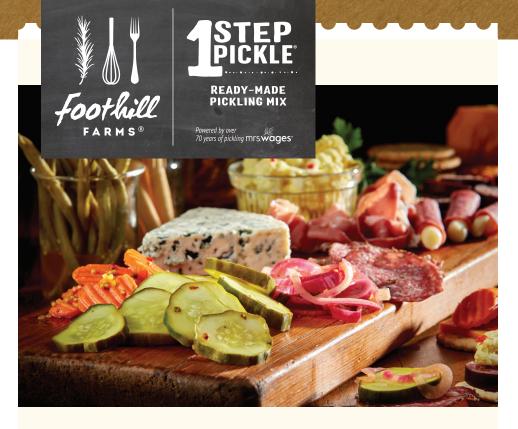

## FOOTHILL FARMS® 1 STEP PICKLE® KOSHER DILL READY-MADE PICKLING MIX

Powered by over 70 years of pickling with Mrs. Wages® brand, Foothill Farms® 1 Step Pickle® Kosher Dill Ready-Made Pickling Mix is a traditional flavor made with our special blend of pickling spice. Preparation couldn't be easier; just mix and pour ready-made pickling mix over sliced cucumbers or fresh chopped veggies and refrigerate!